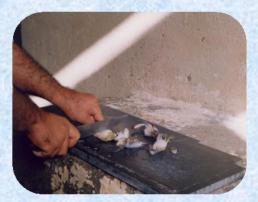

## روش های صید ماهی صافی زنده

این ماهیان را با استفاده از قلاب و یا تور گوشگیر که به مدت کمتر از نیم ساعت در آب باقی می توان صید نمود. در هنگام جدا سازی ماهی از قلاب و یا تور گوشگیر باید دقت نمود که به ماهی صدمه ای وارد نشود.