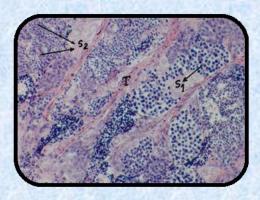

## روش های تشخیص رسیدگی جنسی در ماهی صافی

رسیدگی جنسی در صافی ماهیان را می توان از طریق معاینه ماهی ، نموه برداری از گناد تناسلی و یا از طریق کالبد شکافی تشخیص داد. ماهیان آماده تخمریز یدارای شکم نرم و متورم بوده که اگر با فشار ملایم مواد تناسلی نر خارج شود جنسیت نر و در غیر این صورت جنسیت ماهی ماده است . در فصل تخمریزی نمونه برداری از گناد ها با استفاده از سوند می تواند مراحل رسیدگی جنسی را نشان دهد . برای تعیین دقیق مراحل مختلف رسیدگی جنسی تعداد کمی

از ماهیان را کالبد شکافی نموده و باز گناد های جنسی نمونه برداری می گردد. نمونه های برداشت شده پس از فیکس شدن با مواد شیمیائی مناسب، با استفاده از پارافین قالب گیری شده و پس تهیه برش هائی با ضخامت کمتر از ۱/۷ میکرون ، رنگ آمیزی شده مراحل مختلف رسیدگی جنسی مشخص می گردد

برش میکروسکوپی بیضه در مولدین نر

برش میکروسکوپی تخمدان مولدین ماده

نتیجه گیری:

گرچه صافی ماهیان در سن یک سالگی به بلوغ جنسی می رسند اما پیش مولدین دارای وزن تا ۴۵۰ گرم که در سال دوم زندگی هستند برای مولد سازی مناسب تر بوده و در هنگام تکثیر کارائی بالاتری دارند پیش مولدین ماهی صافی طی یک دوره پرورش ۶-۶ ماهه (اواسط آذر ماه تا اواسط فروردین ماه سال بعد) به اندازه تکثیر را دارا می باشند.