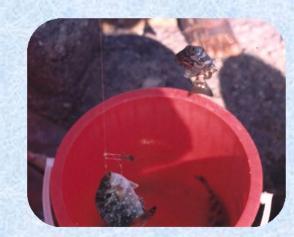

صید پیش مولدین با استفاده از تور

صید ماهیان جوان با استفاده از قلاب تغذیه و پرورش مولدین:

ماهی صافی گونه S.sutor ، در تانک های پرورشی به راحتی اهلی شده و به خوبی به تغذیه با استفاده از غذای کنسانتره (پلت ) ( ۵-۳ درصد وزن بدن) عادت می کنند. استفاده از گوشت خرچنگ در رسیدگی جنسی آنها بسیار موثر است.

پروش ماهی صافی در تانک های فایبر گلاس

آماده سازی خرچنگ برای تغذیه پیش مولدین ماهی صافی