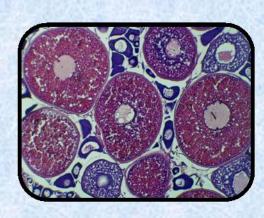

## روش های تشخیص رسیدگی جنسی در ماهی صافی

رسیدگی جنسی در صافی ماهیان را می توان از طریق معاینه ماهی ، نموه برداری از گناد تناسلی و یا از طریق کالبد شکافی تشخیص داد. ماهیان آماده تخمریز یدارای شکم نرم و متورم بوده که اگر با فشار ملایم مواد تناسلی نر خارج شود جنسیت نر و در غیر این صورت جنسیت ماهی ماده است . در فصل تخمریزی نمونه برداری از گناد ها با استفاده از سوند می تواند مراحل رسیدگی جنسی را نشان دهد . برای تعیین دقیق مراحل مختلف رسیدگی جنسی تعداد کمی

از ماهیان را کالبد شکافی نموده و باز گناد های جنسی نمونه برداری می گردد. نمونه های برداشت شده پس از فیکس شدن با مواد شیمیائی مناسب، با استفاده از پارافین قالب گیری شده و پس تهیه برش هائی با ضخامت کمتر از ۱/۷ میکرون ، رنگ آمیزی شده مراحل مختلف رسیدگی جنسی مشخص می گردد

برش میکروسکوپی بیضه در مولدین نر

برش میکروسکوپی تخمدان مولدین ماده

نتیجه گیری:

گرچه صافی ماهیان در سن یک سالگی به بلوغ جنسی می رسند اما پیش مولدین دارای وزن تا ۴۵۰ گرم که در سال دوم زندگی هستند برای مولد سازی مناسب تر بوده و در هنگام تکثیر کارائی بالاتری دارند پیش مولدین ماهی صافی طی یک دوره پرورش ۶-۶ ماهه (اواسط آذر ماه تا اواسط فروردین ماه سال بعد) به اندازه تکثیر را دارا می باشند.