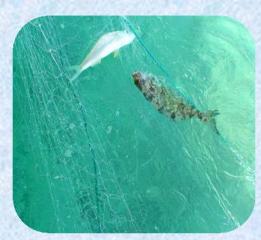

## روش های صید ماهی صافی زنده

این ماهیان را با استفاده از قلاب و یا تور گوشگیر که به مدت کمتر از نیم ساعت در آب باقی می توان صید نمود. در هنگام جدا سازی ماهی از قلاب و یا تور گوشگیر باید دقت نمود که به ماهی صدمه ای وارد نشود.

صید پیش مولدین با استفاده از تور

صید ماهیان جوان با استفاده از قلاب تغذیه و پرورش مولدین:

ماهی صافی گونه S.sutor ، در تانک های پرورشی به راحتی اهلی شده و به خوبی به تغذیه با استفاده از غذای کنسانتره (پلت ) ( ۵-۳ درصد وزن بدن) عادت می کنند. استفاده از گوشت خرچنگ در رسیدگی جنسی آنها بسیار موثر است.